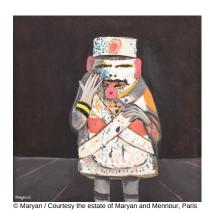

## Maryan (Pinchas Burstein) (\*1927 Novy Sacz, +1977 New York, NY)

Title Personnage

Also known as Figur

Figure

Date 1963

Medium Oil on canvas

Dimensions image: 127 x 127 cm

Signature inscr. b. l.: Maryan 63