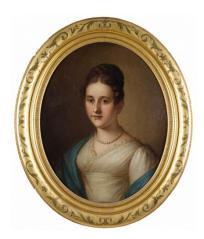

## Emma Bindschedler (\*23.11.1852 Zürich, +15.8.1900 Köln)

Title Bildnis Elisabeth Tobler, geborene Bindschedler

Also known as Portrait of Elisabeth Tobler, née Bindschedler

Date c. 1830/1850

Medium Oil on canvas

Dimensions Object: 63.5 x 51.6 x 1.7 cm

Signature not inscribed

Inscription -

Catalogue raisonné -

Edition / number -

Edition -

Inv. No. ZKG.2018/0189

Credit line Kunsthaus Zürich, Donated by René V. Meier, Berne