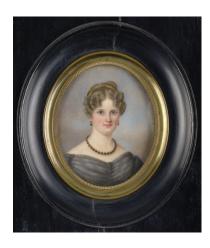

## Elisabeth Pfenninger (\*1772 Zürich, +1847 Paris)

Title Selbstbildnis
Also known as Self-Portrait

Date 1816

Medium Miniatur

Dimensions image: 7 x 6 cm (oval)

Signature inscr. verso: [illegible] Lisette Pfenninger f[tear, possibly fecit] Paris 181.6. / von ihr selbst

gemalt. geb. 1772

Inscription -

Catalogue raisonné -

Edition / number -

Edition -

Inv. No. 215

Credit line Kunsthaus Zürich, 1854

Accession year 1854